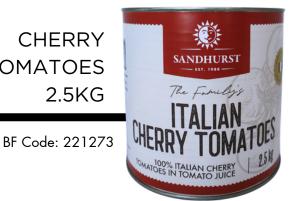

SUN DRIED TOMATO PESTO 2KG

BF Code: 11941

CHERRY TOMATOES 2.5KG

DEHYDRATED LEMON WHEELS 225G

BF Code: 221462

For any enquiries please contact: fiorella@sandhurstfinefoods.com.au - 0416 794 535

**Lobster Sensations** Bidfood Code: 219642 • 907g avg. • 5.44kg ctn