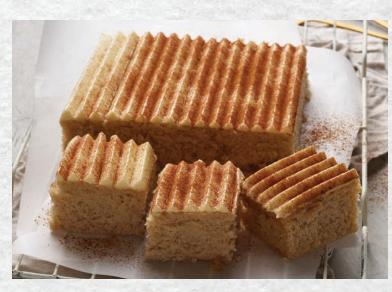

# **CREAMY DESSERT PORTION RANGE**

| DESCRIPTION                 | LEGEND           | SIZE        | CARTON   | CODE      | PROTEIN         | CALCIUM   | RATING          | STORE        | SHELF LIFE           |
|-----------------------------|------------------|-------------|----------|-----------|-----------------|-----------|-----------------|--------------|----------------------|
| CUSTARD                     |                  | 110g        | 30       | 216922    | 4.1g            | 132mg     | <b>VA</b>       | CHILLED      | 16 WEEKS             |
| VANILLA BEAN<br>PANNA COTTA |                  | 110g        | 30       | 220932    | 5.8g            | 143mg     | <b>VA</b>       | CHILLED      | 16 WEEKS             |
| CHOCOLATE<br>CRÈME          |                  | 110g        | 30       | 220930    | 4.1g            | 121mg     | <b>VA</b>       | CHILLED      | 16 WEEKS             |
| CREAMY RICE<br>PUDDING      |                  | 110g        | 30       | 220933    | 2.7g            | 67mg      | <b>V</b> A      | CHILLED      | 16 WEEKS             |
| CRÈME<br>CARAMEL            |                  | 110g        | 30       | 220931    | 4.4g            | 132mg     | <b>VA</b>       | CHILLED      | 16 WEEKS             |
| FRESH<br>CHILLED            | GLUTEN VOO-LA    | CTO<br>RIAN | PL<br>B/ | ANT NO AI | DDED<br>ERVATIV | ES US     | HALAL<br>CERTIF | ied          | MADE IN<br>AUSTRALIA |
| (-                          | Our reaches have | (           |          |           | The p           | roduct do | es not pr       | esent barrie | ers for              |

# Classic creamy flavours and consistent quality

Developed in partnership with foodservice dietitians, our Creamy Dessert Range is made to meet specific healthcare requirements.

- ✓ 16-week fresh chilled shelf life.
- ✓ Readily available from our distributor network, product available to order within your standard ordering schedule.
- ✓ Supporting menu consistency through our reliable core product range.
- Crafted from Australian ingredients with an authentic homemade taste.
- ✓ A protein and calcium-dense dairy treat.
- ✓ Suitable for a variety of dietary requirements including texture modified diets.
- Individually portioned to assist in managing labour, reducing food waste and associated costs.
- ✓ Developed for NSW Health to meet menu standards and support patient nutritional needs.