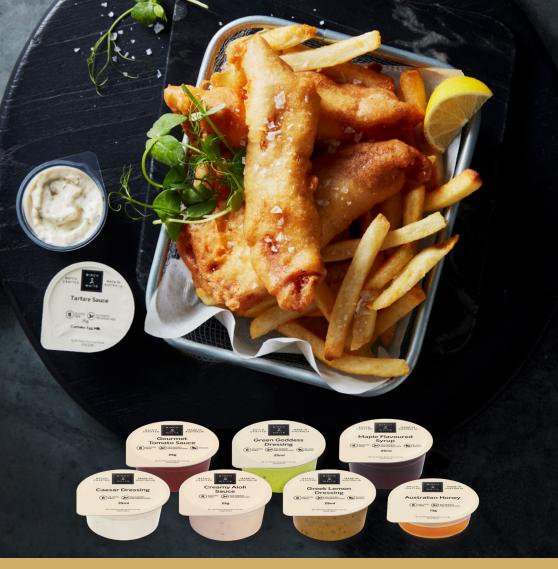

# PORTION CONTROL RANGE

| DESCRIPTION                | LEGEND           | SIZE   | CARTON         | CODE                 | RATING | STORE              | SHELF LIFE           |
|----------------------------|------------------|--------|----------------|----------------------|--------|--------------------|----------------------|
|                            | SA               | UCE RA | NGE            |                      |        |                    |                      |
| GOURMET TOMATO<br>SAUCE    |                  | 25g    | 120            | 200346               | A      | AMBIENT            | 6 MONTHS             |
| SMOKEY BBQ SAUCE           |                  | 25g    | 120            | 200674               | A      | AMBIENT            | 6 MONTHS             |
| TARTARE SAUCE              |                  | 25g    | 120            | 200672               | A      | AMBIENT            | 6 MONTHS             |
| CREAMY AIOLI SAUCE         |                  | 25g    | 120            | 200670               | A      | AMBIENT            | 6 MONTHS             |
|                            | DRE              | SSING  | RANGE          |                      |        |                    |                      |
| BALSAMIC & OLIVE OIL       |                  | 25ml   | 210            | 138086               | A      | AMBIENT            | 12 MONTHS            |
| VINAIGRETTE                |                  | 13ml   | 270            | 133669               | A      | AMBIENT            | 12 MONTHS            |
| FRENCH VINAIGRETTE         |                  | 25ml   | 210            | 143518               | A      | AMBIENT            | 12 MONTHS            |
| JAPANESE STYLE<br>DRESSING |                  | 25ml   | 210            |                      | A      | AMBIENT            | 6 MONTHS             |
| GREEN GODDESS<br>DRESSING  |                  | 25ml   | 210            | 200230               | A      | CHILLED            | 6 MONTHS             |
| CAESAR DRESSING            |                  | 25ml   | 210            | 166468               | A      | CHILLED            | 6 MONTHS             |
| GREEK LEMON DRESSING       |                  | 25ml   | 210            | 208348               | A      | CHILLED            | 6 MONTHS             |
|                            | SWEET C          | ONDIM  | ENT RAN        | IGE                  |        |                    |                      |
| AUSTRALIAN HONEY           |                  | 13g    | 300            | 93915                | A      | AMBIENT            | 24 MONTHS            |
| MAPLE FLAVOURED<br>SYRUP   |                  | 25ml   | 210            | 137678               | A      | AMBIENT            | 9 MONTHS             |
| FRESH<br>CHILLED STABLE    | GLUTEN VOO-LACTO |        | PLANT<br>BASED | NO ADDED PRESERVATIV | es 🕮   | HALAL<br>CERTIFIED | MADE IN<br>AUSTRALIA |

# Convenience without compromise on quality

Developed by our team of chefs and food technologists for our hospitality partners, our Portion Control Range delivers chef quality convenience and functional benefits for healthcare.