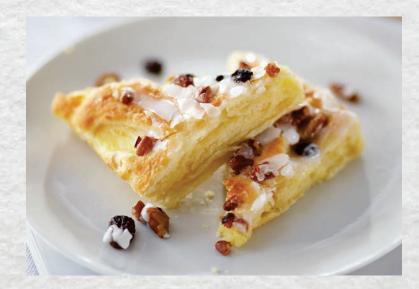

# **Meal Components**

| 7 STAR  |                                         |   |         |      |      |   |   |   |              |   |   |   |   |   |   |   |  |
|---------|-----------------------------------------|---|---------|------|------|---|---|---|--------------|---|---|---|---|---|---|---|--|
| 1101220 | Beef Schnitzel 150g                     | 1 | 150g    | 675  | 6.4  |   | • | • |              | • | • | • |   | • |   | • |  |
| LEADER  |                                         |   |         |      |      |   |   |   |              |   |   |   |   |   |   |   |  |
| 1100008 | Fish Cakes                              | 1 | 100g    | 602  | 6.6  |   | • | • |              | • | • | • |   | • |   | • |  |
| 1100335 | Salmon & Vegetable Pattie               | 1 | 85g     | 568  | 5.6  |   | ٠ | • | •            | • | ٠ | • |   | • | • |   |  |
| 1100583 | Flamegrilled Meatballs                  | 1 | 90g (6) | 721  | 17.2 | • | • | • | •            | • | • | • | • | • |   | • |  |
| 1080098 | Pork Riblet                             | 1 | 100g    | 674  | 14.9 |   | • |   | ٠            | • | ٠ | • | • | • |   |   |  |
| 1101325 | Mini Beef Meatballs 10g                 | 1 | 50g (5) | 423  | 9.1  |   | • | • | •            |   |   |   |   | • |   | • |  |
| 1010023 | Veal Schnitzel                          | 1 | 115g    | 914  | 15.9 | • | • |   | •            |   | • | • | • | • |   |   |  |
| NANNA'S |                                         |   |         |      |      |   |   |   |              |   |   |   |   |   |   |   |  |
| 1043777 | Nanna's 4 Snack Apple Pie               | 1 | 112.5g  | 1350 | 4.1  |   | • | • |              | • | ٠ | • |   | • |   | • |  |
| 1042098 | Nanna's 4 Snack B/Berry & Apple Pies    | 1 | 112.5g  | 1410 | 4.1  |   | • | • |              | • | ٠ | • |   | • |   | • |  |
| PATTIES |                                         |   |         |      |      |   |   |   |              |   |   |   |   |   |   |   |  |
| 1003062 | Traditional French Crepes - Gluten Free | 1 | 50g     | 412  | 1.4  |   | • |   | a line and a |   | • | ٠ |   |   | • | • |  |