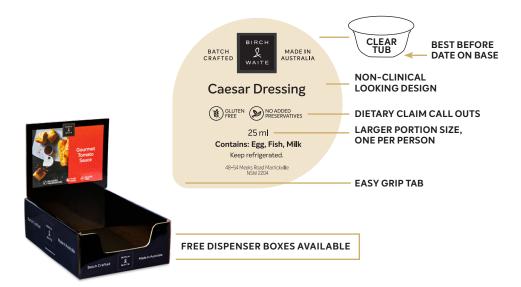

# PORTION CONTROL RANGE

| DESCRIPTION                | LEGEND           | SIZE   | CARTON         | CODE                 | RATING | STORE              | SHELF LIFE           |
|----------------------------|------------------|--------|----------------|----------------------|--------|--------------------|----------------------|
|                            | SA               | UCE RA | NGE            |                      |        |                    |                      |
| GOURMET TOMATO<br>SAUCE    |                  | 25g    | 120            | 200346               | A      | AMBIENT            | 6 MONTHS             |
| SMOKEY BBQ SAUCE           |                  | 25g    | 120            | 200674               | A      | AMBIENT            | 6 MONTHS             |
| TARTARE SAUCE              |                  | 25g    | 120            | 200672               | A      | AMBIENT            | 6 MONTHS             |
| CREAMY AIOLI SAUCE         |                  | 25g    | 120            | 200670               | A      | AMBIENT            | 6 MONTHS             |
|                            | DRE              | SSING  | RANGE          |                      |        |                    |                      |
| BALSAMIC & OLIVE OIL       |                  | 25ml   | 210            | 138086               | A      | AMBIENT            | 12 MONTHS            |
| VINAIGRETTE                |                  | 13ml   | 270            | 133669               | A      | AMBIENT            | 12 MONTHS            |
| FRENCH VINAIGRETTE         |                  | 25ml   | 210            | 143518               | A      | AMBIENT            | 12 MONTHS            |
| JAPANESE STYLE<br>DRESSING |                  | 25ml   | 210            |                      | A      | AMBIENT            | 6 MONTHS             |
| GREEN GODDESS<br>DRESSING  |                  | 25ml   | 210            | 200230               | A      | CHILLED            | 6 MONTHS             |
| CAESAR DRESSING            |                  | 25ml   | 210            | 166468               | A      | CHILLED            | 6 MONTHS             |
| GREEK LEMON DRESSING       |                  | 25ml   | 210            | 208348               | A      | CHILLED            | 6 MONTHS             |
|                            | SWEET C          | ONDIM  | ENT RAN        | IGE                  |        |                    |                      |
| AUSTRALIAN HONEY           |                  | 13g    | 300            | 93915                | A      | AMBIENT            | 24 MONTHS            |
| MAPLE FLAVOURED<br>SYRUP   |                  | 25ml   | 210            | 137678               | A      | AMBIENT            | 9 MONTHS             |
| FRESH<br>CHILLED STABLE    | GLUTEN VOO-LACTO |        | PLANT<br>BASED | NO ADDED PRESERVATIV | es 🕮   | HALAL<br>CERTIFIED | MADE IN<br>AUSTRALIA |

#### 6-month shelf life.

- ✓ 25g serving size one portion per patient or resident required.
- Readily available from our distributor network, product available to order within your standard ordering schedule.
- ✓ Supporting menu consistency through our reliable core product range.
- ✓ Batch crafted in Australia from authentic ingredients tastes scratch made.
- Individually portioned to assist in saving on time and labour decanting from larger packs.
- ✓ Hygienic handling and assists in reducing food waste.