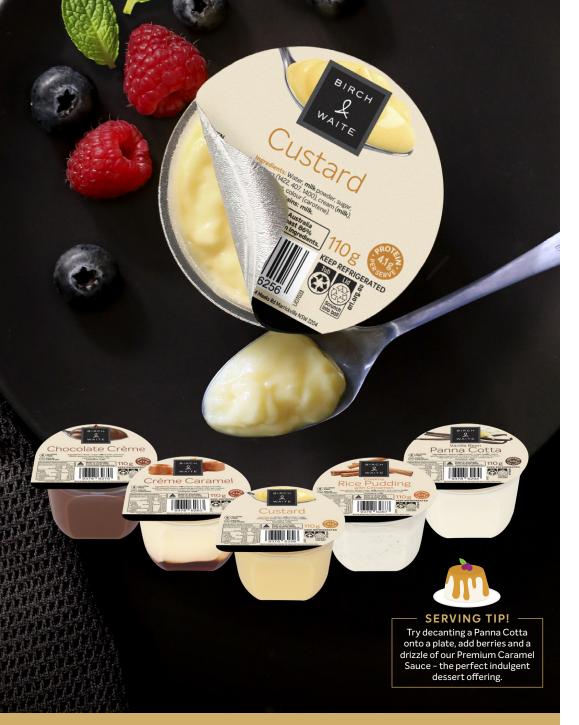

# **CREAMY DESSERT PORTION RANGE**

| DESCRIPTION                 | LEGEND           | SIZE        | CARTON   | CODE      | PROTEIN         | CALCIUM   | RATING          | STORE        | SHELF LIFE           |
|-----------------------------|------------------|-------------|----------|-----------|-----------------|-----------|-----------------|--------------|----------------------|
| CUSTARD                     |                  | 110g        | 30       | 216922    | 4.1g            | 132mg     | <b>VA</b>       | CHILLED      | 16 WEEKS             |
| VANILLA BEAN<br>PANNA COTTA |                  | 110g        | 30       | 220932    | 5.8g            | 143mg     | <b>VA</b>       | CHILLED      | 16 WEEKS             |
| CHOCOLATE<br>CRÈME          |                  | 110g        | 30       | 220930    | 4.1g            | 121mg     | <b>VA</b>       | CHILLED      | 16 WEEKS             |
| CREAMY RICE<br>PUDDING      |                  | 110g        | 30       | 220933    | 2.7g            | 67mg      | <b>V</b> A      | CHILLED      | 16 WEEKS             |
| CRÈME<br>CARAMEL            |                  | 110g        | 30       | 220931    | 4.4g            | 132mg     | <b>VA</b>       | CHILLED      | 16 WEEKS             |
| FRESH<br>CHILLED            | GLUTEN VOO-LA    | CTO<br>RIAN | PL<br>B/ | ANT NO AI | DDED<br>ERVATIV | ES US     | HALAL<br>CERTIF | ied          | MADE IN<br>AUSTRALIA |
| (-                          | Our reaches have | (           |          |           | The p           | roduct do | es not pr       | esent barrie | ers for              |

# Classic creamy flavours and consistent quality

Developed in partnership with foodservice dietitians, our Creamy Dessert Range is made to meet specific healthcare requirements.

- ✓ 16-week fresh chilled shelf life.
- ✓ Readily available from our distributor network, product available to order within your standard ordering schedule.
- ✓ Supporting menu consistency through our reliable core product range.
- Crafted from Australian ingredients with an authentic homemade taste.
- ✓ A protein and calcium-dense dairy treat.
- ✓ Suitable for a variety of dietary requirements including texture modified diets.
- Individually portioned to assist in managing labour, reducing food waste and associated costs.
- ✓ Developed for NSW Health to meet menu standards and support patient nutritional needs.