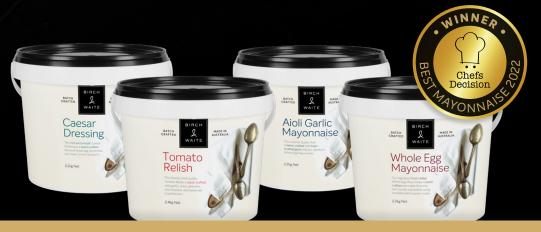

# BUCKET RANGE

| DESCRIPTION                | LE            | GEND | SIZE  | CARTON | CODE   | STORE   | SHELF LIFE |
|----------------------------|---------------|------|-------|--------|--------|---------|------------|
| CAESAR DRESSING            | **            |      | 2.2kg | 3      | 216607 | CHILLED | 6 MONTHS   |
| TOMATO RELISH              | * <b>(V</b> ) |      | 2.4kg | 3      | 199187 | CHILLED | 6 MONTHS   |
| AIOLI GARLIC<br>MAYONNAISE | * V           |      | 2.2kg | 3      | 110539 | CHILLED | 6 MONTHS   |
| WHOLE EGG<br>MAYONNAISE    | * V           |      | 2.2kg | 3      | 215371 | CHILLED | 6 MONTHS   |