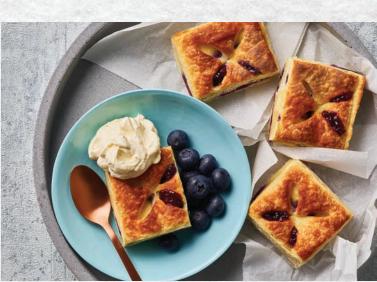

# **Meal Components**

| 7 STAR  |                                         |   |         |      |      |   |   |   |              |   |   |   |   |   |   |   |  |
|---------|-----------------------------------------|---|---------|------|------|---|---|---|--------------|---|---|---|---|---|---|---|--|
| 1101220 | Beef Schnitzel 150g                     | 1 | 150g    | 675  | 6.4  |   | • | • |              | • | • | • |   | • |   | • |  |
| LEADER  |                                         |   |         |      |      |   |   |   |              |   |   |   |   |   |   |   |  |
| 1100008 | Fish Cakes                              | 1 | 100g    | 602  | 6.6  |   | • | • |              | • | • | • |   | • |   | • |  |
| 1100335 | Salmon & Vegetable Pattie               | 1 | 85g     | 568  | 5.6  |   | ٠ | • | •            | • | ٠ | • |   | • | • |   |  |
| 1100583 | Flamegrilled Meatballs                  | 1 | 90g (6) | 721  | 17.2 | • | • | • | •            | • | • | • | • | • |   | • |  |
| 1080098 | Pork Riblet                             | 1 | 100g    | 674  | 14.9 |   | • |   | ٠            | • | ٠ | • | • | • |   |   |  |
| 1101325 | Mini Beef Meatballs 10g                 | 1 | 50g (5) | 423  | 9.1  |   | • | • | •            |   |   |   |   | • |   | • |  |
| 1010023 | Veal Schnitzel                          | 1 | 115g    | 914  | 15.9 | • | • |   | •            |   | • | • | • | • |   |   |  |
| NANNA'S |                                         |   |         |      |      |   |   |   |              |   |   |   |   |   |   |   |  |
| 1043777 | Nanna's 4 Snack Apple Pie               | 1 | 112.5g  | 1350 | 4.1  |   | • | • |              | • | ٠ | • |   | • |   | • |  |
| 1042098 | Nanna's 4 Snack B/Berry & Apple Pies    | 1 | 112.5g  | 1410 | 4.1  |   | • | • |              | • | ٠ | • |   | • |   | • |  |
| PATTIES |                                         |   |         |      |      |   |   |   |              |   |   |   |   |   |   |   |  |
| 1003062 | Traditional French Crepes - Gluten Free | 1 | 50g     | 412  | 1.4  |   | • |   | a line and a |   | • | ٠ |   |   | • | • |  |