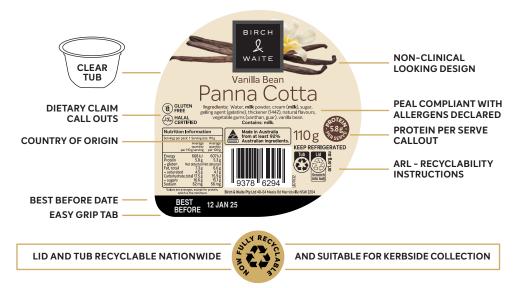

# **CREAMY DESSERT PORTION RANGE**

| DESCRIPTION                 | LEGEND           | SIZE        | CARTON   | CODE      | PROTEIN         | CALCIUM   | RATING          | STORE        | SHELF LIFE           |
|-----------------------------|------------------|-------------|----------|-----------|-----------------|-----------|-----------------|--------------|----------------------|
| CUSTARD                     |                  | 110g        | 30       | 216922    | 4.1g            | 132mg     | <b>VA</b>       | CHILLED      | 16 WEEKS             |
| VANILLA BEAN<br>PANNA COTTA |                  | 110g        | 30       | 220932    | 5.8g            | 143mg     | <b>VA</b>       | CHILLED      | 16 WEEKS             |
| CHOCOLATE<br>CRÈME          |                  | 110g        | 30       | 220930    | 4.1g            | 121mg     | <b>VA</b>       | CHILLED      | 16 WEEKS             |
| CREAMY RICE<br>PUDDING      |                  | 110g        | 30       | 220933    | 2.7g            | 67mg      | <b>V</b> A      | CHILLED      | 16 WEEKS             |
| CRÈME<br>CARAMEL            |                  | 110g        | 30       | 220931    | 4.4g            | 132mg     | <b>VA</b>       | CHILLED      | 16 WEEKS             |
| FRESH<br>CHILLED            | GLUTEN VOO-LA    | CTO<br>RIAN | PL<br>B/ | ANT NO AI | DDED<br>ERVATIV | ES US     | HALAL<br>CERTIF | ied          | MADE IN<br>AUSTRALIA |
| (-                          | Our reaches have | (           |          |           | The p           | roduct do | es not pr       | esent barrie | ers for              |

# Classic creamy flavours and consistent quality

Developed in partnership with foodservice dietitians, our Creamy Dessert Range is made to meet specific healthcare requirements.

- ✓ 16-week fresh chilled shelf life.
- ✓ Readily available from our distributor network, product available to order within your standard ordering schedule.
- ✓ Supporting menu consistency through our reliable core product range.
- Crafted from Australian ingredients with an authentic homemade taste.
- ✓ A protein and calcium-dense dairy treat.
- ✓ Suitable for a variety of dietary requirements including texture modified diets.
- Individually portioned to assist in managing labour, reducing food waste and associated costs.
- ✓ Developed for NSW Health to meet menu standards and support patient nutritional needs.